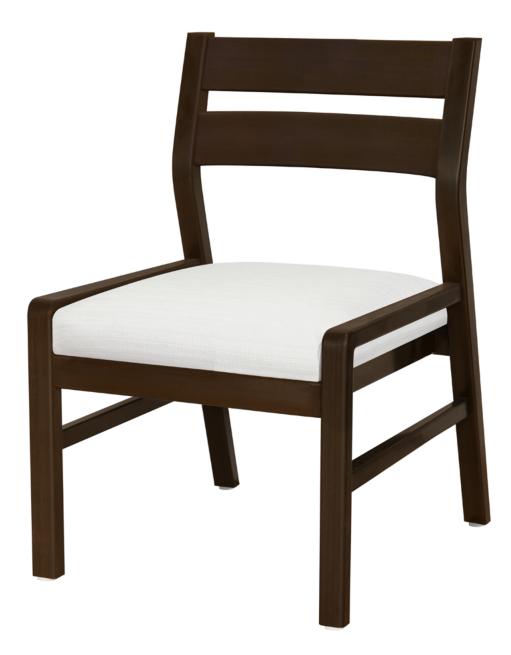

### **Caterina** Guest – Slat Back Armless

The armless version of the Caterina is a thoughtfully designed chair which features clean lines; a spacious removable seat, an angled slat back and wall saver back legs. Inset side seat rails provide a sturdy support to assist in navigating ingress and egress. The legs are connected by side stretchers. An armless upholstered model is also available.

Model: CTESLT1NA 21.75W 24.5D 33.75H 18.25SW 19SD 19SH

Nightingale Gold Our Caterina Guest Chairs were awarded Nightingale Gold for Seating: Guest / Lounge.

Nightingale Award Kwalu's GetWell Patient Room was awarded a Nightingale Innovation Award for Surfacing Material

Wallsaver Wallsaver back legs help keep walls in pristine condition.

**Optional Back Style** Choose from 2 optional back styles – Slat Back or Upholstered Back.

Seat Cushion is Field Replaceable The seat cushion can be replaced in the field.