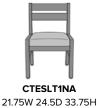

### **Caterina** Guest – Slat Back Armless

The armless version of the Caterina is a thoughtfully designed chair which features clean lines; a spacious removable seat, an angled slat back and wall saver back legs. Inset side seat rails provide a sturdy support to assist in navigating ingress and egress. The legs are connected by side stretchers. An armless upholstered model is also available.

Model: CTESLT1NA 21.75W 24.5D 33.75H 18.25SW 19SD 19SH

Nightingale Gold Our Caterina Guest Chairs were awarded Nightingale Gold for Seating: Guest / Lounge.

Nightingale Award Kwalu's GetWell Patient Room was awarded a Nightingale Innovation Award for Surfacing Material