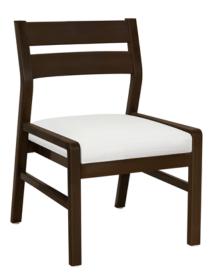

### **Caterina** Guest – Slat Back Armless

The armless version of the Caterina is a thoughtfully designed chair which features clean lines; a spacious removable seat, an angled slat back and wall saver back legs. Inset side seat rails provide a sturdy support to assist in navigating ingress and egress. The legs are connected by side stretchers. An armless upholstered model is also available.

Model: CTESLT1NA 21.75W 24.5D 33.75H 18.25SW 19SD 19SH

Nightingale Gold Our Caterina Guest Chairs were awarded Nightingale Gold for Seating: Guest / Lounge.

Nightingale Award Kwalu's GetWell Patient Room was awarded a Nightingale Innovation Award for Surfacing Material